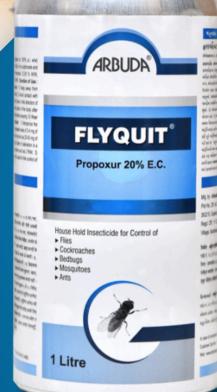

## Propoxur 20% EC

It is a contact & ingestion poison having a rapid knockdown effect and long-lasting control. Ideal for household pest management & it effectively eradicates:

- Flies
- Mosquitoes
- Cockroaches
- Ants
- Bedbugs

# FLYQUIT: RAPID KNOCKDOWN AND LASTING PROTECTION AGAINST ALL HOUSEHOLD PESTS

Active Ingredient: Propoxur 20% EC

## **Packing:**

100 ml, 1 L, 5 L

Scan QR CODE for product details

Always read and follow label instructions.

info@arbudaagrochemicals.com