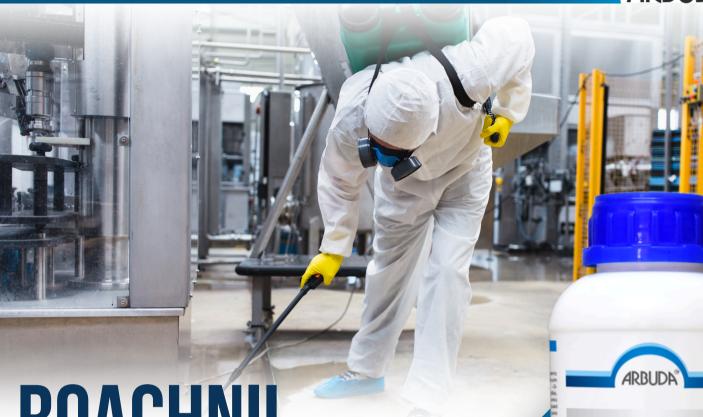

# ROACHNIL

# **Alphacypermethrin** 10% SC

High-performance, residual insecticide designed for long-lasting control of multiple insects/pests. Safe to use in public health division. It provides effective protection against:

- Cockroaches
- **Mosquitoes**
- **Flies**