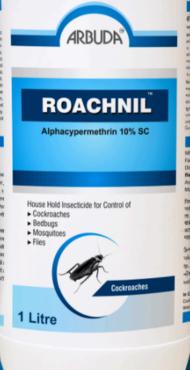

# ROACHNIL

# **Alphacypermethrin** 10% SC

High-performance, residual insecticide designed for long-lasting control of multiple insects/pests. Safe to use in public health division. It provides effective protection against:

- Cockroaches
- **Mosquitoes**
- **Flies**

# **Active Ingredient:**

Alphacypermethrin 10% SC

## Packing:

100 ml, 250 ml, 1 L

Scan QR CODE for product details

Always read and follow label instructions.

info@arbudaagrochemicals.com