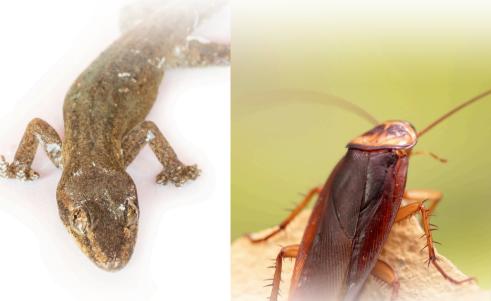

# ARBUDA MULTIPURPOSE GLUE TRAP

Designed to capture/trap the live activities of multiple pests, this trap ensures a clean and efficient solution for:

- Lizards
- Spiders
- Cockroaches
- · Tiny crawling insects

#### **Mode of Action:**

- Adhesive Surface: Captures pests with a strong, sticky surface
- Traps Various Pests: Effective for lizards, cockroaches, spiders, and small insects
- Non-Toxic: Safe to use around people and pets