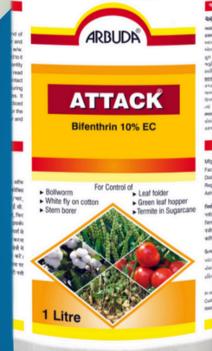

## **Bifenthrin 10% EC**

Is an agricultural insecticide with contact and stomach action, designed to manage a range of pests in the agriculture field.

- Bollworm and Sucking Pests in Cotton
- White Fly in Cotton
- Leaf Folder in Rice
- **Green Leaf Hopper in Rice**
- **Stem Borer in Rice**
- **Termite in Sugarcane**

## **Active Ingredient:**

Bifenthrin 10% FC

## Packing:

1 L

Scan QR CODE for product details

Always read and follow label instructions.

info@arbudaagrochemicals.com