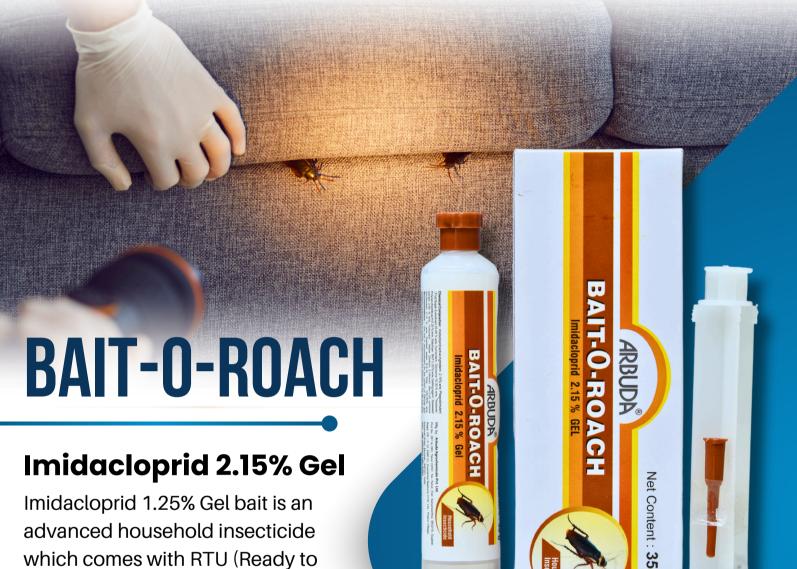

# BAIT-O-ROACH: PRECISION GEL FOR TOTAL CONTROL OF AMERICAN AND GERMAN COCKROACHES

# **Active Ingredient:**

Imidacloprid 2.15% Gel

which comes with RTU (Ready to use) formulation to manage multiple types of cockroaches. It eliminates:

- **American** Cockroaches
- German Cockroaches

This gel provides precise, long-lasting control against targeted species of roaches.

#### **Recommended Dose:**

0.3 - 0.5 gm/sq. mtr. (3-4 gel dots)