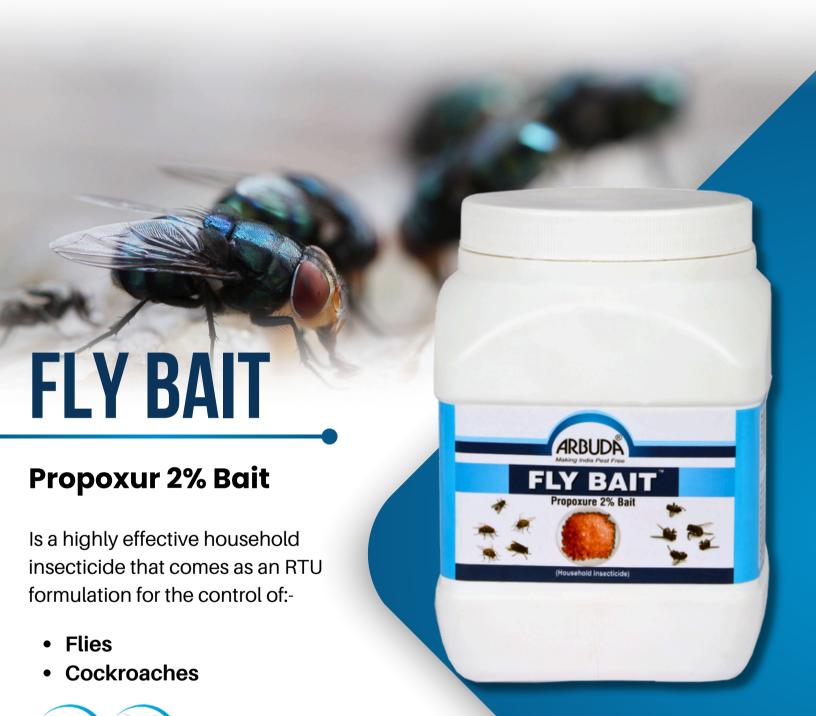

## FLY BAIT: SWIFT AND POWERFUL CONTROL FOR FLIES AND COCKROACHES

## **Active Ingredient:**

Propoxur 2% bait

**Features:** 

- Sugar-coated in Propoxur
- Very low dosage & Rapid knockdown effect
- Long-lasting residual effect
- Most modern technology
- Broad spectrum activity

## Packing:

1kg

Always read and follow label instructions.

Scan QR CODE for product details

info@arbudaagrochemicals.com