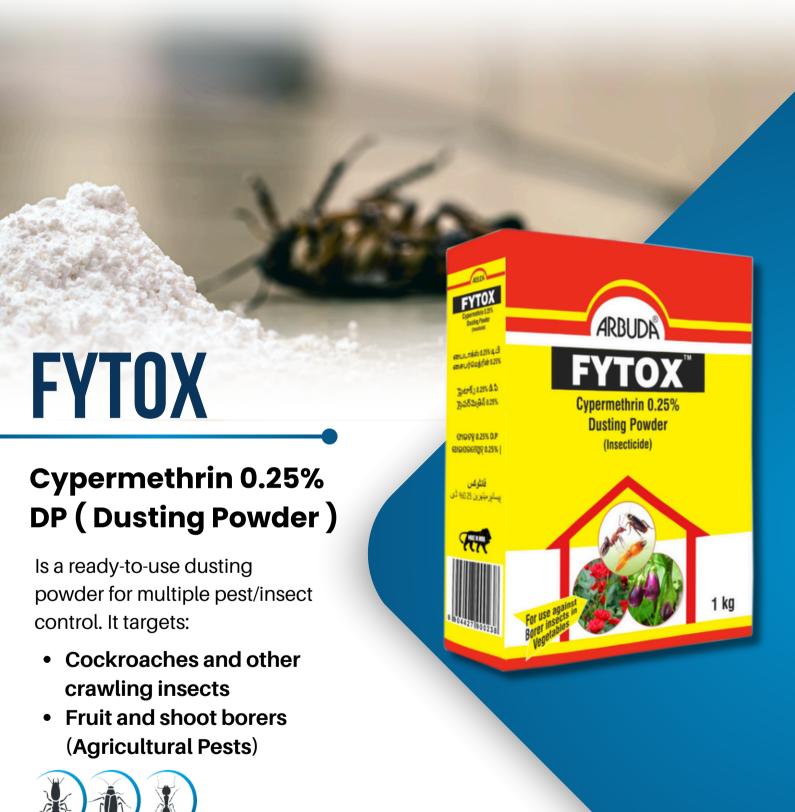

# FYTOX: PRECISION DUSTING FOR TOTAL CONTROL OF CRAWLING AND AGRICULTURAL PESTS

# **Active Ingredient:**

Cypermethrin 0.25% DP (Dusting Powder)

# **Packing:**

100 gm, 1 Kg

Always read and follow label instructions.

Scan QR CODE for product details

info@arbudaagrochemicals.com