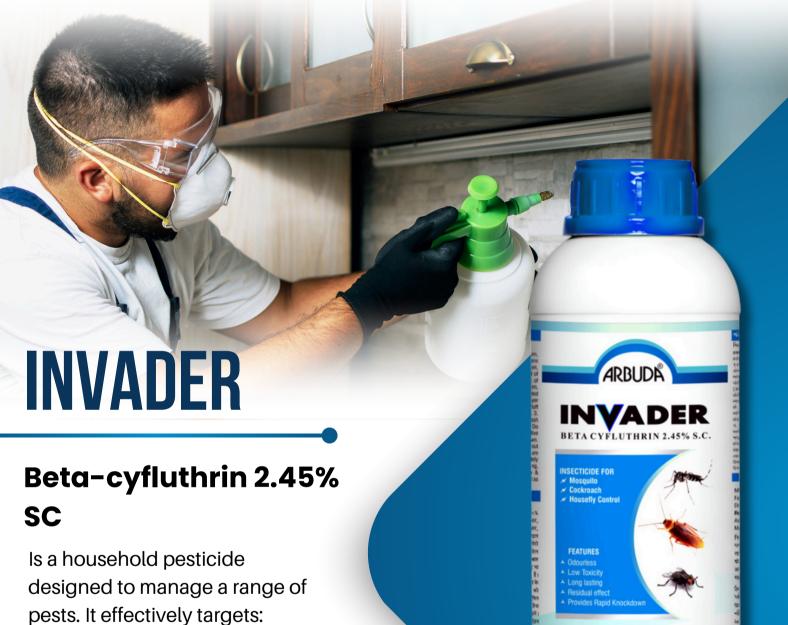

# INVADER: RAPID, POWERFUL CONTROL FOR MOSQUITOES, COCKROACHES, AND HOUSEFLIES

## **Active Ingredient:**

Beta-Cyfluthrin 2.45% SC

#### **Features:**

- It is an odorless, non-staining, non-greasy pesticide which provides long-lasting residual effects
- It can be used as a broad-spectrum insecticide for outdoor & Indoor spray
- Also provides rapid knockdown to recommended pest species

1 Litre

- Mosquitoes
- Cockroaches
- Houseflies

Beta-Cyfluthrin 2.45%SC provides residual and efficient control against targeted insects.

Always read and follow label instructions.