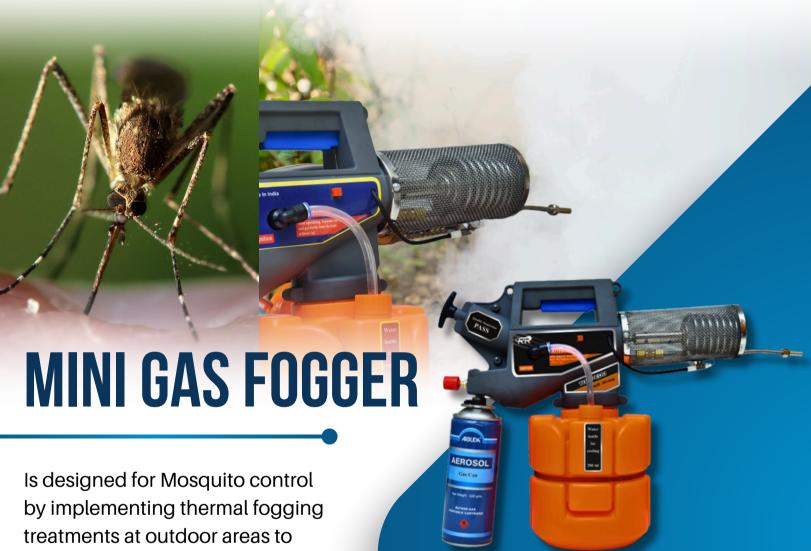

## MINI GAS FOGGER: PRECISION PEST CONTROL FOR EVERY CORNER, ANYTIME, ANYWHERE.

## **Special Features:**

- · Covers small areas effectively
- Uses LPG as burner fuel
- · Reliable hand pump for consistent fog output
- Noiseless operation making it more convenient to use
- Supported by a nationwide sales and services network

## **Technical Details:**

Fuel: LPG

Tank Capacity (L): 2

• Fuel Consumption: App. 220 g P/H

• Length: 350 mm

• **Height:** 330 mm

• Width: 1.5 Kg (empty)

• Weight(kg) Empty: 1.5 kg (empty)