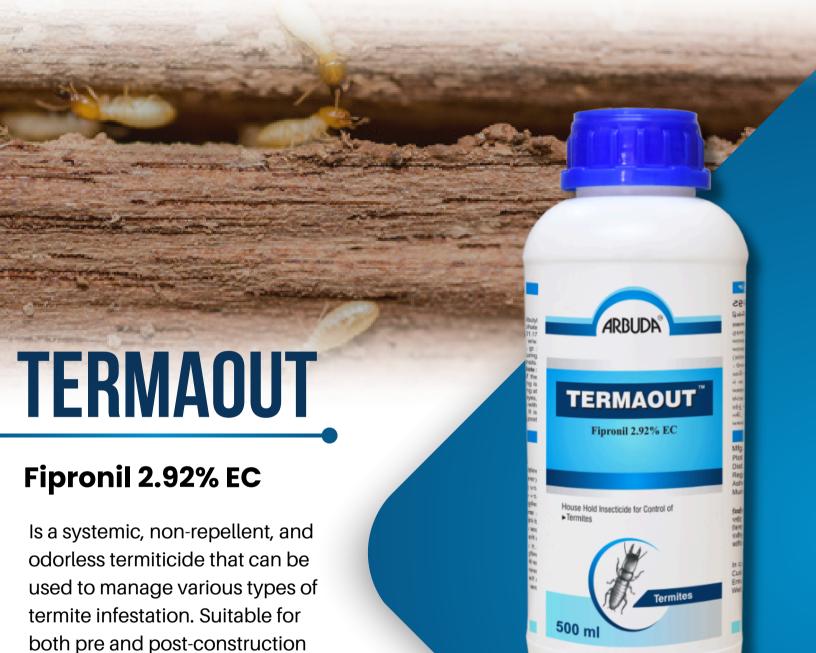

# TERMAOUT: SUPERIOR TERMITE AND WOOD BORER PROTECTION FOR LASTING PEACE OF MIND

## **Active Ingredient:**

Fipronil 2.92% EC

Termites (Pre- and post-construction)

treatments, it targets

Wood borers in wood

Always read and follow label instructions.