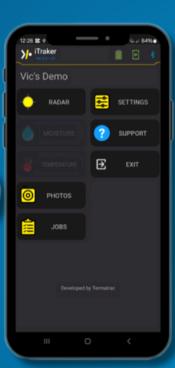

 ITRAKER ONLINE REPORTING The application on your display device captures on-site data using Bluetooth technology, so you can keep a record for on or off-site analysis. The iTraker App provides realtime data when tracking movement which you can save onto a Termatrac Cloud-Based Reporting System The reports are also a good way to keep track of your client's inspection history and post-treatment follow-ups. Termatrac reports can be customizable for you to add your business branding, and on-site photos and provide a Steral report to support the data.