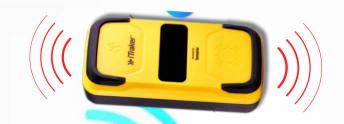

## **ITRAKER**

The iTraker by Termatrac is a groundbreaking tool for pest management professionals, using advanced radar technology to non-intrusively detect and track termite activity in real time. Key features include:

## **Description and Features:**

The only device that detects, confirms, and tracks the presence of Termite.

- iTraker Radar Sensor Features: Uses non-intrusive, low-energy microwaves to detect activity. High-frequency radar emissions accurately locate and monitor termite and insect movements without disturbance. Real-time radar data integrates into the display device for pre and post-treatment reports.
- The innovative method to confirm and track the presence of termites and other pests. ABOUT RADAR ONLY The Termatrac iTraker Radar Sensor is the ultimate tool for Pest Management Professionals (PMPs) or building inspectors. The low-energy microwave technology is a non-destructive method of confirming termites and other pests. The Radar Sensor is ideal for identifying the movement and the extent of activity of all pests. The device is an easy-to-use tool that assists you in getting inspections done confidently. Pinpoint where active infestation has gone posttreatment and eliminate guesswork out of inspections