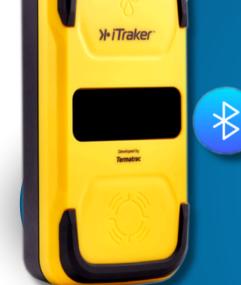

## **Description and Features:**

The only device that detects, confirms, and tracks the presence of Termite.

- iTraker Radar Sensor Features: Uses non-intrusive, low-energy microwaves to detect activity. High-frequency radar emissions accurately locate and monitor termite and insect movements without disturbance. Real-time radar data integrates into the display device for pre and post-treatment reports.
- The innovative method to confirm and track the presence of termites and other pests. ABOUT RADAR ONLY The Termatrac iTraker Radar Sensor is the ultimate tool for Pest Management Professionals (PMPs) or building inspectors. The low-energy microwave technology is a non-destructive method of confirming termites and other pests. The Radar Sensor is ideal for identifying the movement and the extent of activity of all pests. The device is an easy-to-use tool that assists you in getting inspections done confidently. Pinpoint where active infestation has gone posttreatment and eliminate guesswork out of inspections

 ITRAKER ONLINE REPORTING The application on your display device captures on-site data using Bluetooth technology, so you can keep a record for on or off-site analysis. The iTraker App provides realtime data when tracking movement which you can save onto a Termatrac Cloud-Based Reporting System The reports are also a good way to keep track of your client's inspection history and post-treatment follow-ups. Termatrac reports can be customizable for you to add your business branding, and on-site photos and provide a Steral report to support the data.